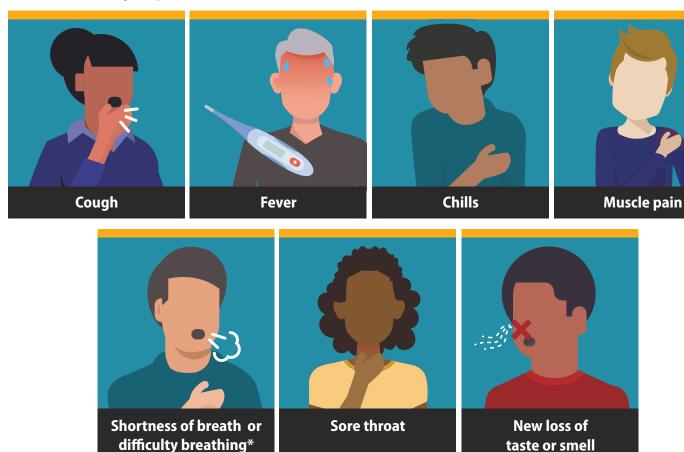

## Symptoms of Coronavirus (COVID-19)

## Know the symptoms of COVID-19, which can include the following:

Symptoms can range from mild to severe illness, and appear 2-14 days after you are exposed to the virus that causes COVID-19.

\*Seek medical care immediately if someone has emergency warning signs of COVID-19.

- Trouble breathing
- Persistent pain or pressure in the chest
- New confusion

- Inability to wake or stay awake
- Bluish lips or face

This list is not all possible symptoms. Please call your medical provider for any other symptoms that are severe or concerning to you.